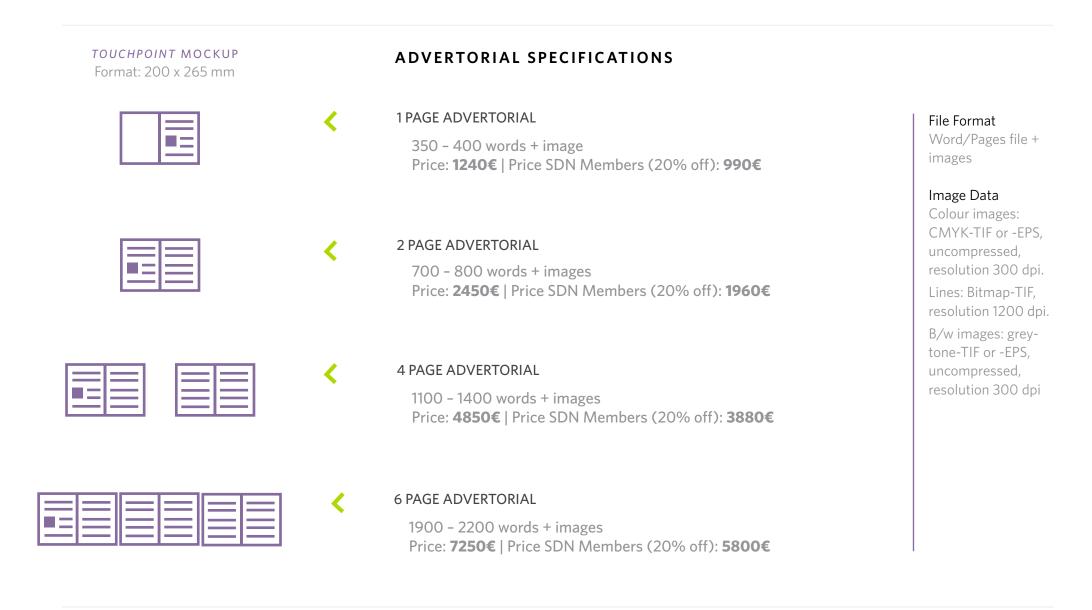

#### ADVERTORIAL

Advertorial in Touchpoint means you reach an international audience of decision makers and highly qualified professionals by delivering valuable content related to service design.

#### ADVERTISE YOUR:

- -BUSINESS AND APPROACH -PRODUCTS & SERVICES -TOOLS & METHODS
- -PUBLICATIONS

-EVENTS

-ACADEMIC PROGRAMS

#### **BENEFITS**:

Advertorial in the journals printed format **500+** copies per issue

Advertorial in the journals digital format (PDF)

1.000+ dowloads per issue

Advertorial in the journals preview on issuu **25.755+** views

Advertorial in the journals online format on SDN website **2000+** views per issue

- ן 1 slot on SDN Insider newsletter
- 7.000+ subscribers
  - 1 post in social media (LinkedIn, Twitter, Facebook) 88.430+ followers

#### **DISTRIBUTION:**

- O Issue available to purchase in print and digital format at SDN website and events.
- O Issue preview available on issuu app and website.
- SDN Members: exclusive benefit to read all articles online, to order a printed copy and to download the PDF at no charge.

Touchpoint issues are constantly promoted via SDN channels such as website, newsletters, social media and events.