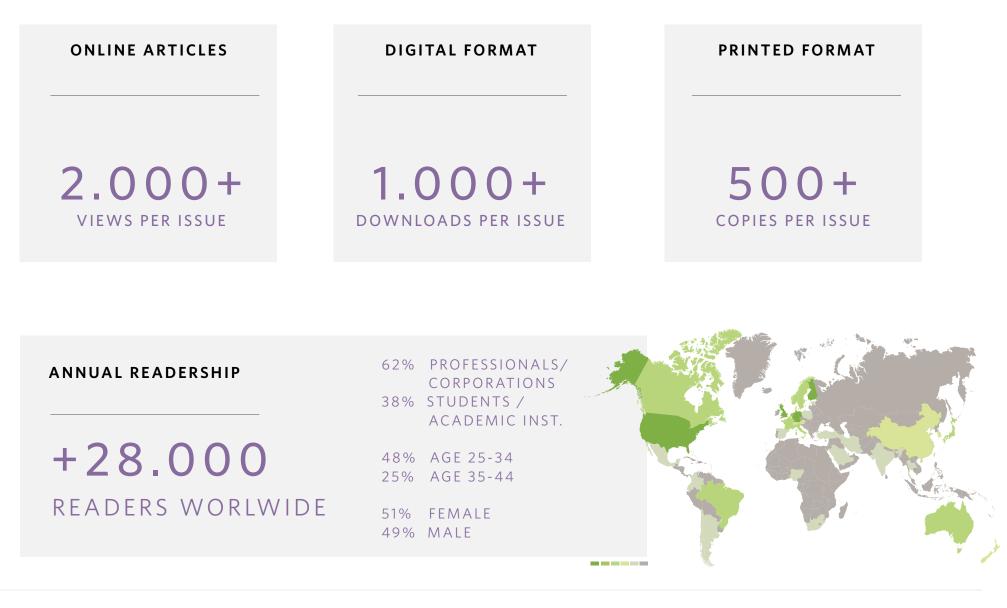

#### **BENEFITS**:

Advert in the journals printed format **500+** copies per issue

Advert in the journals digital format (PDF) **1.000+** dowloads per issue

Advert in the journals preview on issuu **40.000+** views

#### **BENEFITS**:

Advertorial in the journals printed format **500+** copies per issue

Advertorial in the journals digital format (PDF)

1.000+ dowloads per issue

Advertorial in the journals preview on issuu **25.755+** views

Advertorial in the journals online format on SDN website **2000+** views per issue

- ן 1 slot on SDN Insider newsletter
- 7.000+ subscribers
  - 1 post in social media (LinkedIn, Twitter, Facebook) 88.430+ followers