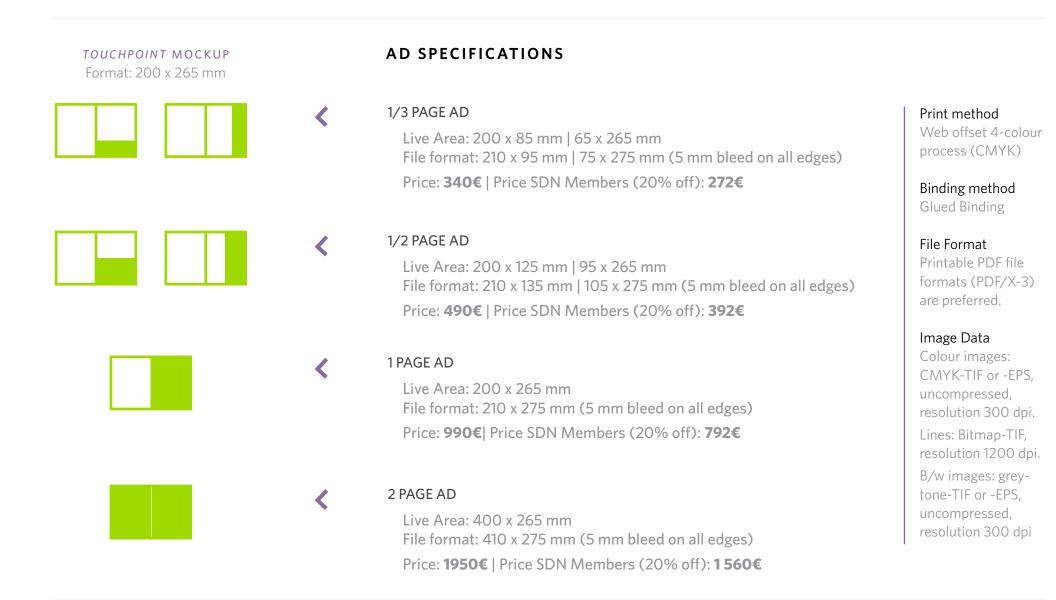

#### MAGAZINE AD

Catch the attention and lead customers to you with compelling copy and graphics.

#### ADVERTISE YOUR:

-PRODUCTS & SERVICES

#### -JOB OPENINGS

-EVENTS

- -PUBLICATIONS
  - -I OBLICATION.

-AWARDS

-ACADEMIC PROGRAMS

#### **BENEFITS**:

Advert in the journals printed format **500+** copies per issue

Advert in the journals digital format (PDF) **1.000+** dowloads per issue

Advert in the journals preview on issuu **40.000+** views

#### DISTRIBUTION:

- O Issue available to purchase in print and digital format at SDN website and events.
- O Issue preview available on issuu app and website.
- O SDN Members: exclusive benefit to read all articles online, to order a printed copy and to download the PDF at no charge.

*Touchpoint* issues are constantly promoted via SDN channels such as website, newsletters, social media and events.